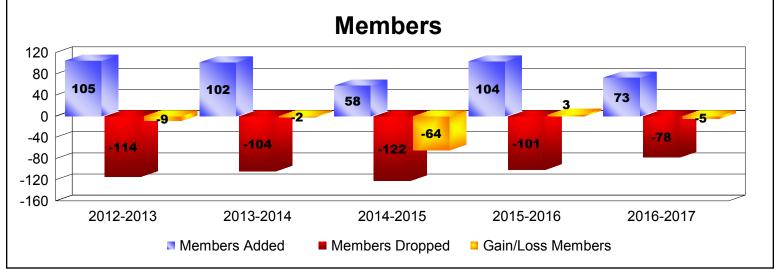

District 38 L

As of June 2017 Cumulative

| Year      | New<br>Clubs | Dropped<br>Clubs | Gain/<br>Loss<br>Clubs | New<br>Members | Charter<br>Members | Reinstate<br>Members | Transfer<br>Members | Total<br>Member<br>Added | Total<br>Members<br>Dropped | Gain/<br>Loss<br>Members |
|-----------|--------------|------------------|------------------------|----------------|--------------------|----------------------|---------------------|--------------------------|-----------------------------|--------------------------|
| 2012-2013 | 0            | 0                | 0                      | 96             | 2                  | 4                    | 3                   | 105                      | -114                        | -9                       |
| 2013-2014 | 0            | -1               | -1                     | 92             | 1                  | 2                    | 7                   | 102                      | -104                        | -2                       |
| 2014-2015 | 0            | -1               | -1                     | 53             | 0                  | 1                    | 4                   | 58                       | -122                        | -64                      |
| 2015-2016 | 1            | -1               | 0                      | 71             | 24                 | 3                    | 6                   | 104                      | -101                        | 3                        |
| 2016-2017 | 0            | -1               | -1                     | 71             | 0                  | 2                    | 0                   | 73                       | -78                         | -5                       |
| Average   | 0            | -1               | -1                     | 77             | 5                  | 2                    | 4                   | 88                       | -104                        | -15                      |