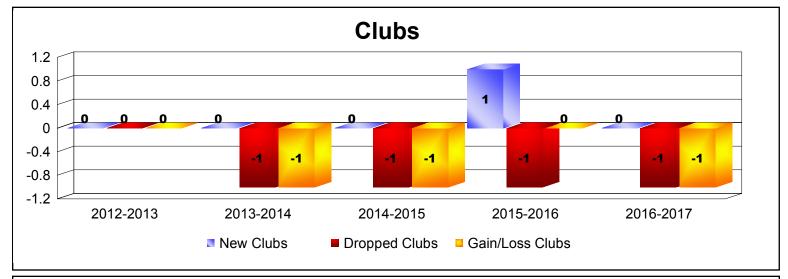

District 38 L

As of June 2017 Cumulative

| Year      | New<br>Clubs | Dropped<br>Clubs | Gain/<br>Loss<br>Clubs | New<br>Members | Charter<br>Members | Reinstate<br>Members | Transfer<br>Members | Total<br>Member<br>Added | Total<br>Members<br>Dropped | Gain/<br>Loss<br>Members |
|-----------|--------------|------------------|------------------------|----------------|--------------------|----------------------|---------------------|--------------------------|-----------------------------|--------------------------|
| 2012-2013 | 0            | 0                | 0                      | 96             | 2                  | 4                    | 3                   | 105                      | -114                        | -9                       |
| 2013-2014 | 0            | -1               | -1                     | 92             | 1                  | 2                    | 7                   | 102                      | -104                        | -2                       |
| 2014-2015 | 0            | -1               | -1                     | 53             | 0                  | 1                    | 4                   | 58                       | -122                        | -64                      |
| 2015-2016 | 1            | -1               | 0                      | 71             | 24                 | 3                    | 6                   | 104                      | -101                        | 3                        |
| 2016-2017 | 0            | -1               | -1                     | 71             | 0                  | 2                    | 0                   | 73                       | -78                         | -5                       |
| Average   | 0            | -1               | -1                     | 77             | 5                  | 2                    | 4                   | 88                       | -104                        | -15                      |